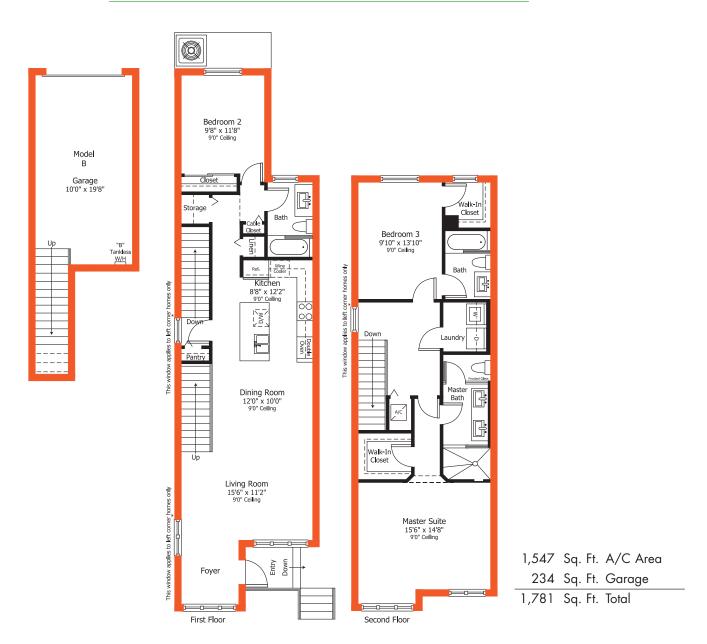

## Model B Landmark 2-Story Condominium

2-Story | 3 Bedrooms | 3 Baths | Garage

Preliminary Artist's Concept

### ENNAR

ORAL REPRESENTATION CANNOT BE RELIED UPON AS CORRECTLY STATING REPRESENTATIONS OF THE DEVELOPER. FOR CORRECT REPRESENTATIONS, MAKE REFERENCE TO THE BROCHURE AND TO THE DOCUMENTS REQUIRED BY SECTION 718.503 FLORIDA STATUTES, TO BE FURNISHED BY A DEVELOPER TO A BUYER OR LESSEE. Plans and elevations are arrist's renderings and may contain aptions, which are not standard on all models. Lennar reserves the right to make changes to these floor plans, specifications, dimensions and elevations without prior notice. Stated dimensions and say contain aptions, which are not standard on all models. Lennar reserves the right to make changes to these floor plans, specifications, dimensions and elevations are intervented or written, regarding "under air" or "finished area" or any other description or modifier of the square footage size of any home is a shorthand description of the manner in which the square tootage was estimated and should not be construed to indicate certainty. Copyright © 2014 Lennar Corporation. Lennar and the Lennar logo are registered service marks of Lennar Corporation and/or its subsidiaries. CGC62343. 7/29/14