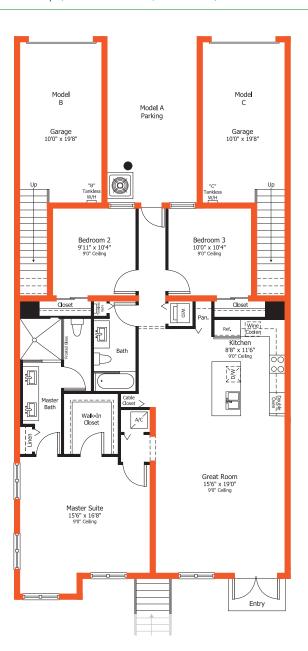

## Model A Right End Unit Landmark 1-Story Condominium

1-Story | 3 Bedrooms | 2 Baths | Great Room

1,337 Sq. Ft. A/C Area

Preliminary Artist's Concept