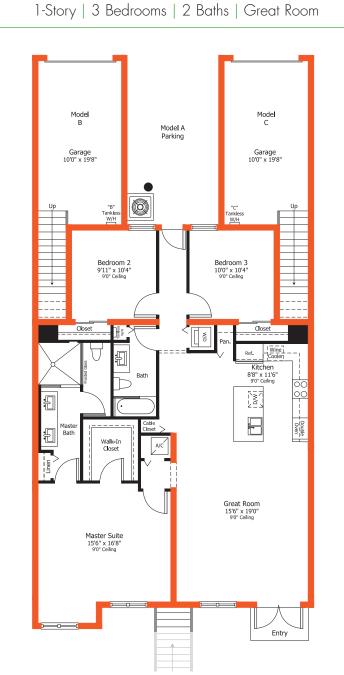

## Model A Left End Unit Landmark 1-Story Condominium

1-Story | 3 Bedrooms | 2 Baths | Great Room

1,347 Sq. Ft. A/C Area

Preliminary Artist's Concept