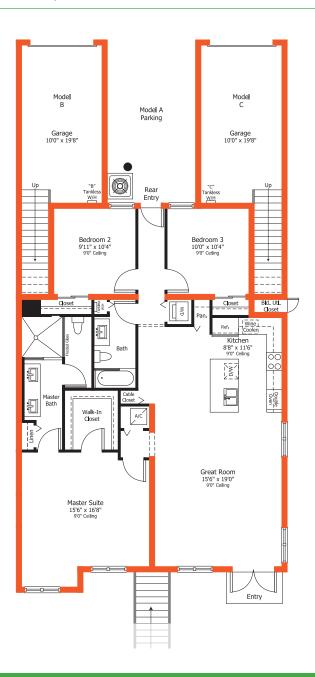

## Model A Landmark 1-Story Condominium

1,347 Sq. Ft. A/C Area

Preliminary Artist's Concept