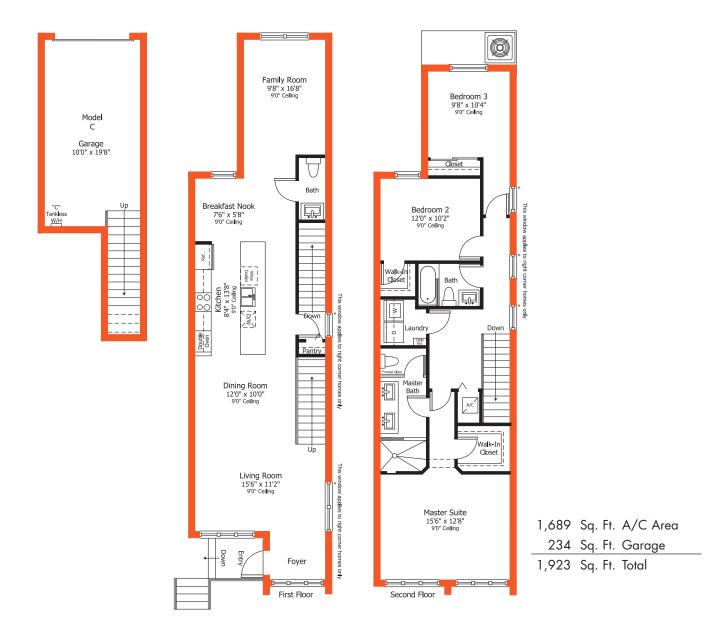

## Model C Landmark 2-Story Condominium

2-Story | 3 Bedrooms | 2.5 Baths | Family Room | Garage

Preliminary Artist's Concept

#### ENNAR

ORAL REPRESENTATION CANNOT BE RELIED UPON AS CORRECTLY STATING REPRESENTATIONS OF THE DEVELOPER. FOR CORRECT REPRESENTATIONS, MAKE REFERENCE TO THE BROCHURE AND TO THE DOCUMENTS REQUIRED BY SECTION 718.503 FLORIDA STATUTES, TO BE FURNISHED BY A DEVELOPER TO A BUYER OR LESSEE. Plans and elevations are artist's renderings and may contain options, which are not standard on all models. Lennar reserves the right to make changes to these floor plans, specifications, dimensions, and elevations without prior notice. Stated dimensions and square footage are approximate and should not be used as representation of the home's precise or actual size. Any statement, verbal or written, regarding "under air" or "finished area" or any other description or modifier of the square footage size of any home is a shorthand description of the manner in which the square footage was estimated and should not be construed to indicate certainty. Copyright © 2014 Lennar Corporation. Lennar and the Lennar logo are registered service marks of Lennar Corporation and/or its subsidiaries. CGC62343. 7/29/14