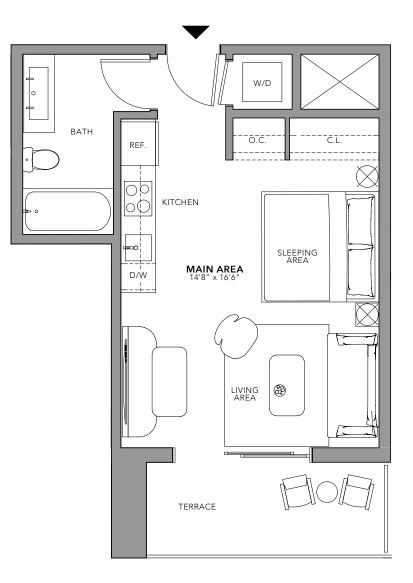

#### FLOOR / 24-47 1 BEDROOM / 1 BATHROON

|                  | $\cap \neg$  | INTERIOR / | 687 SF | 64M <sup>2</sup> |
|------------------|--------------|------------|--------|------------------|
|                  |              | BALCONY /  | 59 SF  | 6M <sup>2</sup>  |
| NATIIVOMIAMI.COM | $\bigcirc$ / | TOTAL /    | 746 SF | 70M <sup>2</sup> |