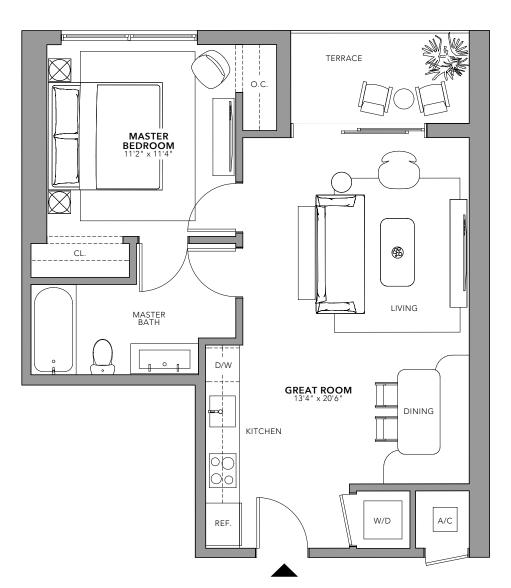

#### FLOOR / 24-47 1 BEDROOM / 1 BATHROON

|                  | $\cap \neg$  | INTERIOR / | 687 SF | 64M <sup>2</sup> |
|------------------|--------------|------------|--------|------------------|
|                  |              | BALCONY /  | 59 SF  | 6M <sup>2</sup>  |
| NATIIVOMIAMI.COM | $\bigcirc$ / | TOTAL /    | 746 SF | 70M <sup>2</sup> |

#### FLOOR / 24-47 1 BEDROOM / 1 BATHROOM

|                  |   | $(\lambda ())$      | INTERIOR / | 553 SF | 51M <sup>2</sup> |
|------------------|---|---------------------|------------|--------|------------------|
|                  |   | $   \times$         | BALCONY /  | 145 SF | 13M <sup>2</sup> |
| NATIIVOMIAMI.COM | / | $\bigcirc \bigcirc$ | TOTAL /    | 698 SF | 65M²             |
|                  |   |                     |            |        |                  |