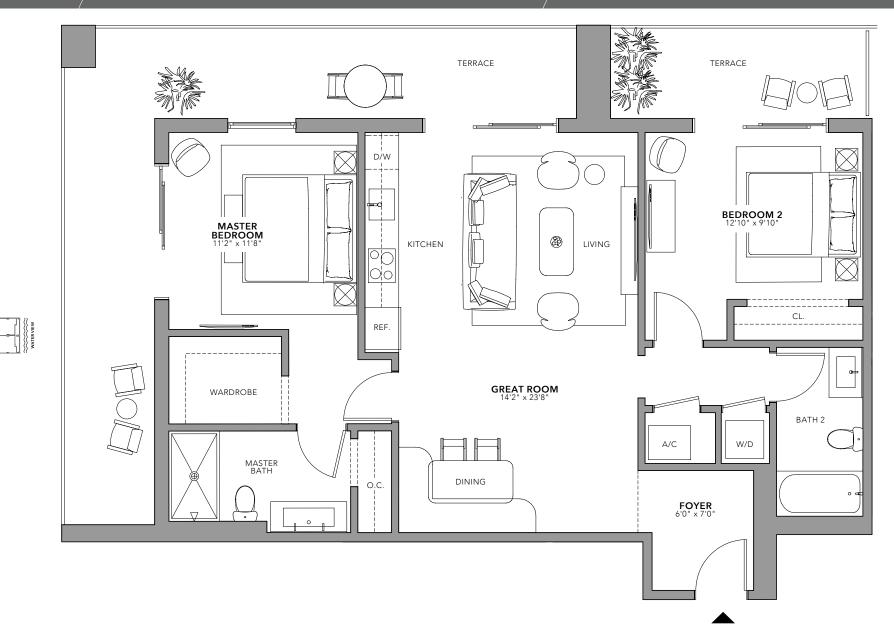

© ORAL REPRESENTATIONS CANNOT BE RELIED UPON AS CORRECTLY STATING THE REPRESENTATIONS OF THE DEVELOPER. FOR CORRECT REPRESENTATIONS, MAKE REFERENCE TO THIS BROCHURE AND TO THE DOCUMENTS REQUIRED BY SECTION 718.503, FLORIDA STATUTES, TO BE FURNISHED BY A DEVELOPER TO A BUYER OR LESSEE. STATED SQUARE FOOTAGES ARE MEASURED TO THE EXTERIOR BOUNDARIES OF THE EXTERIOR WALLS AND THE CENTERLINE OF INTERINOR DEMISSING WALLS AND THE CONTRACT AND THE SOULAPE FOOTAGES AND IMMENSIONS THAT WOULD BE DETERMINED BY USING THE DESCRIPTION AND DEFINITION OF THE 'UNIT'S TO THE HE DECLARATION WHICH GENERALLY ONLY INDUCT ALLOPS AND THE SOULAPE. FOOTAGES AND IMMENSIONS THAT WOULD BE DETERMINED BY USING THE DESCLIDES ALL INTERCOR STRUCTURED. SAND THE SOULAPE. FOOTAGES AND IMMENSIONS THAT WOULD BE DETERMINED BY USING THE DESCLIDES ALL INTERCOR STRUCTURED. SAND THE SOULAPE. FOOTAGES AND IMMENSIONS THAT WOULD BE DETERMINED BY USING THE DESCLIDES ALL INTERCOR STRUCTURED. SAND THE SOULAPE. FOOTAGES AND IMMENSIONS THAT WOULD BE DETERMINED BY USING THE DESCLIDES ALL INTERCOR STRUCTURED. COMPONENT AND OTHER COMMON LEMENTS IN OTHER COMMON LEMENTS IN OTHER COMMON LEMENTS IN OTHER COMMON LEMENTS IN THE REPORT WERE AND OTHER COMPONENT ADVOIDE TO A LUW A PROSPECTIVE EVENT TO COMMON LEMENTS IN OTHER COMPONENTS AND OTHER COMPONENTS AND OTHER COMPONENTS IN A RESPECT RECTARGES. WITHOUT REPRESENTATIONS, AREAD STRUCTURED. THE AREAD STRUCTURE AND A RESPECT RECTARGES. WITHOUT READERS AND THE RECALL REPORT WERE A REPRESENTATION ON THAT STRUCTURE AND A RESPECTIVE REPORT ABOVE AND SEE TO ATTIVITY. THE STRUCTURE AND A RESPECT RECTARGES AND A RESPECT RECTARGES, WITHOUT RESPECTED USING AND RESPECT RECTARGES. THE RECALL REPORT WERE A REPRESENTATION ON THAT STRUCTURE AND A RESPECT RECTARGES. AND A RESPECT RECTARGES AND A REPRESENTATION AND RECORDARY OR ANY COUNT ALL DIREMENTS IN THE RECALL REPORT WEIL AVAIL AND RESPECT RECTARGES. AND A RESPECT RECTARGES AND A REPRESENTATION AND A RESPECT RECTARGES AND A REPRESENTATION AND RECORDARY AS REPRESENTED AND A THE RECALL FLOOR / 24-47 2 BEDROOM / 2 BATHROOM

 $N \overline{AT} \underset{\text{powered by Airbnb}}{V O} / M AM$ 

Ó

KEY PLATE

INTERIOR / 1,072 S BALCONY / 400 SF TOTAL / 1.472 S

1,072 SF 100M<sup>2</sup> 400 SF 37M<sup>2</sup> 1,472 SF 137M<sup>2</sup>