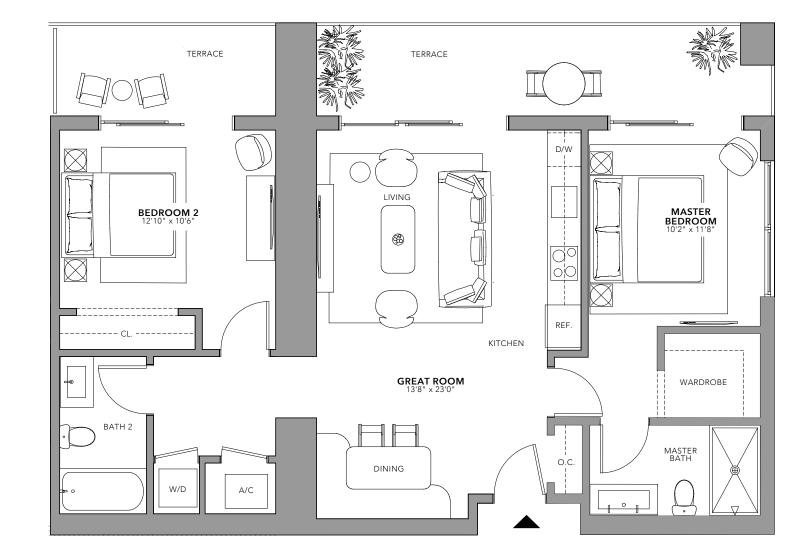

#### FLOOR / 24-47 1 BEDROOM / 1 BATHROON

|                  | $\cap \neg$  | INTERIOR / | 687 SF | 64M <sup>2</sup> |
|------------------|--------------|------------|--------|------------------|
|                  |              | BALCONY /  | 59 SF  | 6M <sup>2</sup>  |
| NATIIVOMIAMI.COM | $\bigcirc$ / | TOTAL /    | 746 SF | 70M <sup>2</sup> |

TYPE /