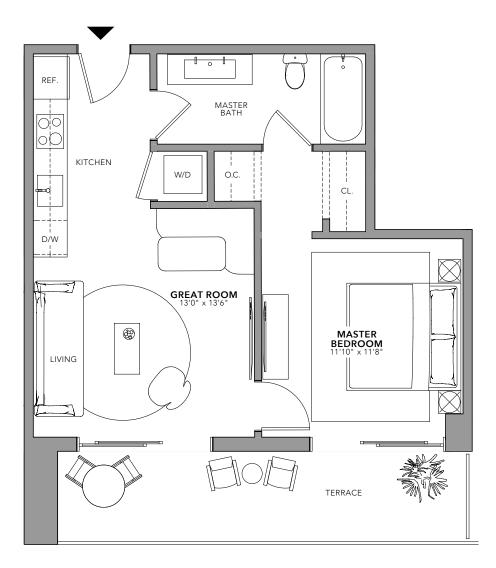

#### FLOOR / 24-47 1 BEDROOM / 1 BATHROON

|                  | $\cap \neg$  | INTERIOR / | 687 SF | 64M <sup>2</sup> |
|------------------|--------------|------------|--------|------------------|
|                  |              | BALCONY /  | 59 SF  | 6M <sup>2</sup>  |
| NATIIVOMIAMI.COM | $\bigcirc$ / | TOTAL /    | 746 SF | 70M <sup>2</sup> |