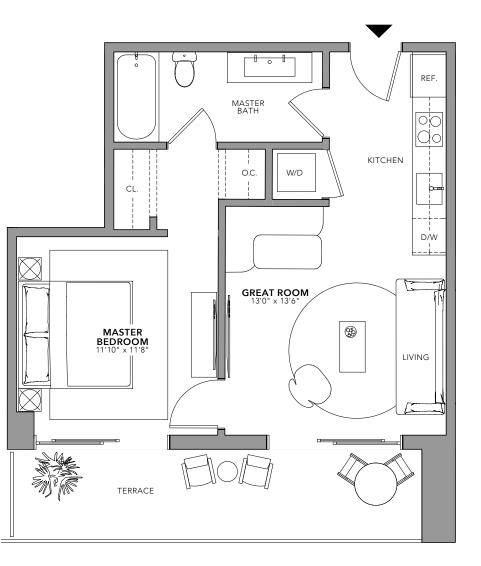

### TERRACE OC. MASTER BEDROOM 11'4" x 11'10" 6 CL. LIVING MASTER BATH D/W **GREAT ROOM** 13'8" x 20'8" 1 ⊨-d DINING KITCHEN oC 00 W/D A/C REF.