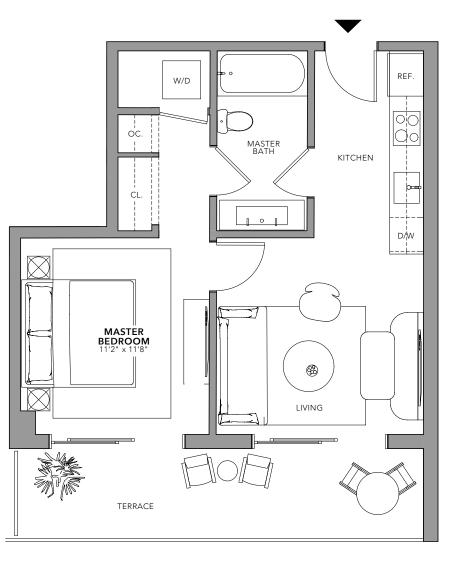

© ORAL REPRESENTATIONS CANNOT BE RELIED UPON AS CORRECTLY STATING THE REPRESENTATIONS OF THE DEVELOPER. FOR CORRECT REPRESENTATIONS, MAKE REFERENCE TO THIS BROCHURE AND TO THE DOCUMENTS REQUIRED BY SECTION 718.503, FLORIDA STATUTES, TO BE FURNISHED BY A DEVELOPER TO A BUYER OR LESSEE. STATED SQUARE FOOTAGES ARE MEASURED TO THE EXTERIOR BOUNDARIES OF THE EXTERIOR WALLS AND THE CENTERLINE OF INTERINOR DEMISSING WALLS AND THE CONTRACT AND THE SOULAPE FOOTAGES AND IMMENSIONS THAT WOULD BE DETERMINED BY USING THE DESCRIPTION AND DEFINITION OF THE 'UNIT'S TO THE HE DECLARATION WHICH GENERALLY ONLY INDUCT ALLOPS AND THE SOULAPE. FOOTAGES AND IMMENSIONS THAT WOULD BE DETERMINED BY USING THE DESCLIDES ALL INTERCOR STRUCTURED. SAND THE SOULAPE. FOOTAGES AND IMMENSIONS THAT WOULD BE DETERMINED BY USING THE DESCLIDES ALL INTERCOR STRUCTURED. SAND THE SOULAPE. FOOTAGES AND IMMENSIONS THAT WOULD BE DETERMINED BY USING THE DESCLIDES ALL INTERCOR STRUCTURED. SAND THE SOULAPE. FOOTAGES AND IMMENSIONS THAT WOULD BE DETERMINED BY USING THE DESCLIDES ALL INTERCOR STRUCTURED. COMPONENT AND OTHER COMMON LEMENTS IN OTHER COMMON LEMENTS IN OTHER COMMON LEMENTS IN OTHER COMMON LEMENTS IN THE REPORT WERE AND OTHER COMPONENT ADVOIDE TO A LUW A PROSPECTIVE EVENT TO COMMON LEMENTS IN OTHER COMPONENTS AND OTHER COMPONENTS AND OTHER COMPONENTS IN A RESPECT RECTARGES. WITHOUT REPRESENTATIONS, AREAD STRUCTURED. THE AREAD STRUCTURE AND A RESPECT RECTARGES. WITHOUT READERS AND THE RECALL REPORT WERE A REPRESENTATION ON THAT STRUCTURE AND A RESPECTIVE REPORT ABOVE AND SEE TO ATTIVITY. THE STRUCTURE AND A RESPECT RECTARGES AND A RESPECT RECTARGES, WITHOUT RESPECTED USING AND RESPECT RECTARGES. THE RECALL REPORT WERE A REPRESENTATION ON THAT STRUCTURE AND A RESPECT RECTARGES. AND A RESPECT RECTARGES AND A REPRESENTATION AND RECORDARY OR ANY COUNT ALL DIREMENTS IN THE RECALL REPORT WEIL AVAIL AND RESPECT RECTARGES. AND A RESPECT RECTARGES AND A REPRESENTATION AND A RESPECT RECTARGES AND A REPRESENTATION AND RECORDARY AS REPRESENTED AND A THE RECALL FLOOR / 24-47 2 BEDROOM / 2 BATHROOM