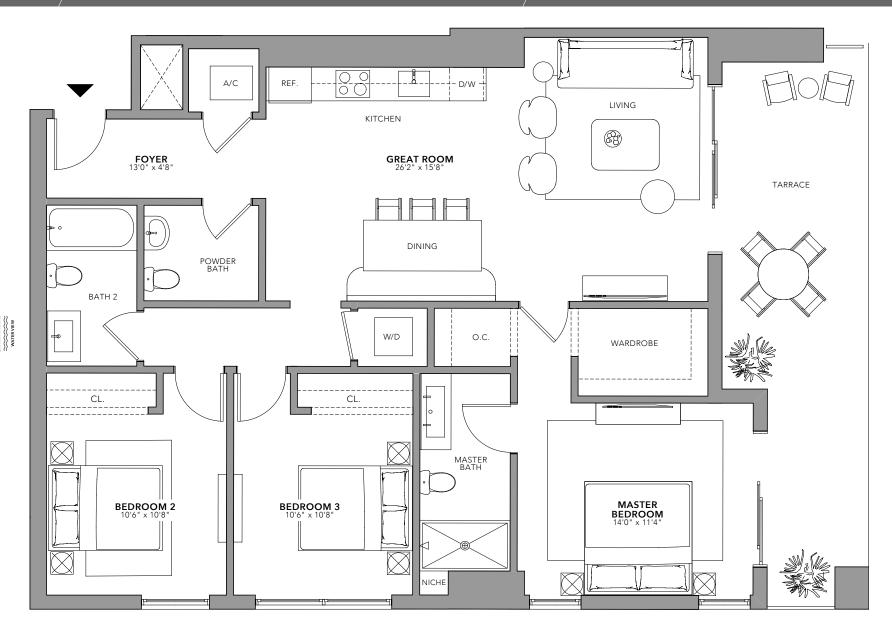

© ORAL REPRESENTATIONS CANNOT BE RELIED UPON AS CORRECTLY STATING THE REPRESENTATIONS OF THE DEVELOPER. FOR CORRECT REPRESENTATIONS, MAKE REFERENCE TO THIS BROCHURE AND TO THE DOCUMENTS REQUIRED BY SECTION 718.503, FLORIDA STATUTES, TO BE FURNISHED BY A DEVELOPER TO A BUYER OR LESSEE. STATED SQUARE FOOTAGES ARE MEASURED TO THE EXTERIOR BOUNDARIES OF THE EXTERIOR WALLS AND THE CENTERLINE OF INTERINOR DEMISSING WALLS AND THE CONTRACT AND THE SOULAPE FOOTAGES AND IMMENSIONS THAT WOULD BE DETERMINED BY USING THE DESCRIPTION AND DEFINITION OF THE 'UNIT'S TO THE HE DECLARATION WHICH GENERALLY ONLY INDUCT ALLOPS AND THE SOULAPE. FOOTAGES AND IMMENSIONS THAT WOULD BE DETERMINED BY USING THE DESCLIDES ALL INTERCOR STRUCTURED. SAND THE SOULAPE. FOOTAGES AND IMMENSIONS THAT WOULD BE DETERMINED BY USING THE DESCLIDES ALL INTERCOR STRUCTURED. SAND THE SOULAPE. FOOTAGES AND IMMENSIONS THAT WOULD BE DETERMINED BY USING THE DESCLIDES ALL INTERCOR STRUCTURED. SAND THE SOULAPE. FOOTAGES AND IMMENSIONS THAT WOULD BE DETERMINED BY USING THE DESCLIDES ALL INTERCOR STRUCTURED. COMPONENT AND OTHER COMMON LEMENTS IN OTHER COMMON LEMENTS IN OTHER COMMON LEMENTS IN OTHER COMMON LEMENTS IN THE REPORT WERE AND OTHER COMPONENT ADVOIDE TO A LUW A PROSPECTIVE EVENT TO COMMON LEMENTS IN OTHER COMPONENTS AND OTHER COMPONENTS AND OTHER COMPONENTS IN A RESPECT RECTARGES. WITHOUT REPRESENTATIONS, AREAD STRUCTURED. THE AREAD STRUCTURE AND A RESPECT RECTARGES. WITHOUT READERS AND THE RECALL REPORT WERE A REPRESENTATION ON THAT STRUCTURE AND A RESPECTIVE REPORT ABOVE AND SEE TO ATTIVITY. THE STRUCTURE AND A RESPECT RECTARGES AND A RESPECT RECTARGES, WITHOUT RESPECTED USING AND RESPECT RECTARGES. THE RECALL REPORT WERE A REPRESENTATION ON THAT STRUCTURE AND A RESPECT RECTARGES. AND A RESPECT RECTARGES AND A REPRESENTATION AND RECORDARY OR ANY COUNT ALL DIREMENTS IN THE RECALL REPORT WEIL AVAIL AND RESPECT RECTARGES. AND A RESPECT RECTARGES AND A REPRESENTATION AND A RESPECT RECTARGES AND A REPRESENTATION AND RECORDARY AS REPRESENTED AND A THE RECALL FLOOR / 24-47 2 BEDROOM / 2 BATHROOM

 $N \overline{AT} \underset{\text{powered by Airbnb}}{V O} / M AM$ 

Ó

KEY PLATE

INTERIOR / 1,072 S BALCONY / 400 SF TOTAL / 1.472 S

1,072 SF 100M<sup>2</sup> 400 SF 37M<sup>2</sup> 1,472 SF 137M<sup>2</sup>

© ORAL REPRESENTATIONS CANNOT BE RELIED UPON AS CORRECTLY STATING THE REPRESENTATIONS OF THE DEVELOPER. FOR CORRECT REPRESENTATIONS, MAKE REFERENCE TO THIS BROCHURE AND TO THE DOCUMENTS REQUIRED BY SECTION 718.503, FLORIDA STATUTES, TO BE FURNISHED BY A DEVELOPER TO A BUYER OR LESSEE. STATED SQUARE FOOTAGES ARE MEASURED TO THE EXTERIOR BOUNDARIES OF THE EXTERIOR WALLS AND THE CENTERLINE OF INTERINOR DEMISSING WALLS AND THE CONTRACT AND THE SOULAPE FOOTAGES AND IMMENSIONS THAT WOULD BE DETERMINED BY USING THE DESCRIPTION AND DEFINITION OF THE 'UNIT'S TO THE HE DECLARATION WHICH GENERALLY ONLY INDUCT ALLOPS AND THE SOULAPE. FOOTAGES AND IMMENSIONS THAT WOULD BE DETERMINED BY USING THE DESCLIDES ALL INTERCOR STRUCTURED. SAND THE SOULAPE. FOOTAGES AND IMMENSIONS THAT WOULD BE DETERMINED BY USING THE DESCLIDES ALL INTERCOR STRUCTURED. SAND THE SOULAPE. FOOTAGES AND IMMENSIONS THAT WOULD BE DETERMINED BY USING THE DESCLIDES ALL INTERCOR STRUCTURED. SAND THE SOULAPE. FOOTAGES AND IMMENSIONS THAT WOULD BE DETERMINED BY USING THE DESCLIDES ALL INTERCOR STRUCTURED. COMPONENT AND OTHER COMMON LEMENTS IN OTHER COMMON LEMENTS IN OTHER COMMON LEMENTS IN OTHER COMMON LEMENTS IN THE REPORT WERE AND OTHER COMPONENT ADVOIDE TO A LUW A PROSPECTIVE EVENT TO COMMON LEMENTS IN OTHER COMPONENTS AND OTHER COMPONENTS AND OTHER COMPONENTS IN A RESPECT RECTARGES. WITHOUT REPRESENTATIONS, AREAD STRUCTURED. THE AREAD STRUCTURE AND A RESPECT RECTARGES. WITHOUT READERS AND THE RECALL REPORT WERE A REPRESENTATION ON THAT STRUCTURE AND A RESPECTIVE REPORT ABOVE AND SEE TO ATTIVITY. THE STRUCTURE AND A RESPECT RECTARGES AND A RESPECT RECTARGES, WITHOUT RESPECTED USING AND RESPECT RECTARGES. THE RECALL REPORT WERE A REPRESENTATION ON THAT STRUCTURE AND A RESPECT RECTARGES. AND A RESPECT RECTARGES AND A REPRESENTATION AND RECORDARY OR ANY COUNT ALL DIREMENTS IN THE RECALL REPORT WEIL AVAIL AND RESPECT RECTARGES. AND A RESPECT RECTARGES AND A REPRESENTATION AND A RESPECT RECTARGES AND A REPRESENTATION AND RECORDARY AS REPRESENTED AND A THE RECALL