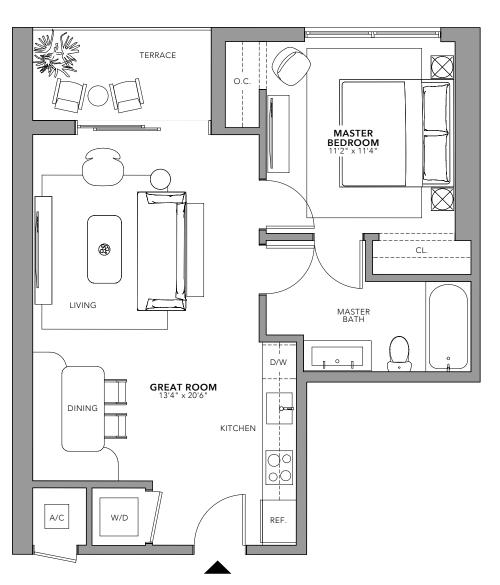

### TERRACE OC. MASTER BEDROOM 11'4" x 11'10" 6 CL. LIVING MASTER BATH D/W **GREAT ROOM** 13'8" x 20'8" 1 ⊨-d DINING KITCHEN oC 00 W/D A/C REF.