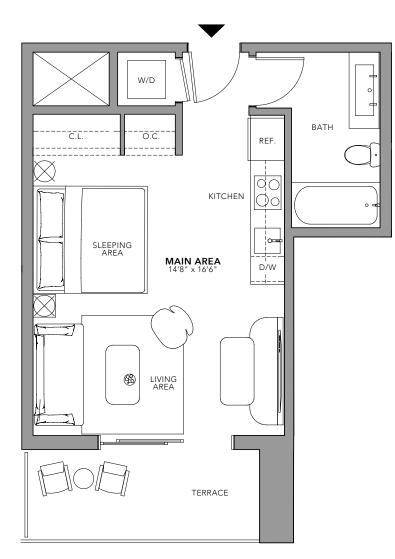

#### FLOOR / 24-47 1 BEDROOM / 1 BATHROON

|                  | $\cap \neg$  | INTERIOR / | 687 SF | 64M <sup>2</sup> |
|------------------|--------------|------------|--------|------------------|
|                  |              | BALCONY /  | 59 SF  | 6M <sup>2</sup>  |
| NATIIVOMIAMI.COM | $\bigcirc$ / | TOTAL /    | 746 SF | 70M <sup>2</sup> |