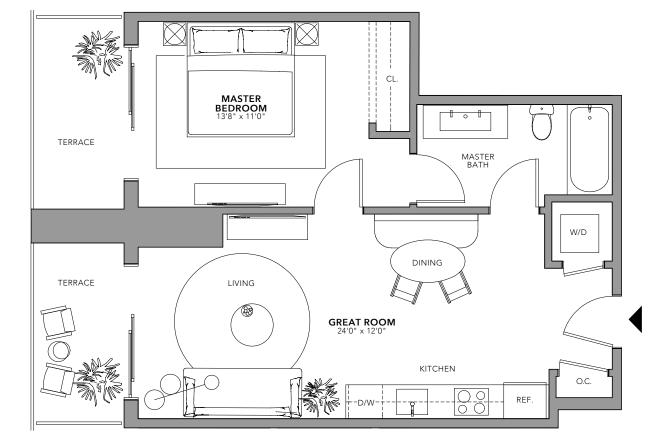

#### FLOOR / 24-47 1 BEDROOM / 1 BATHROOM

|                  |   | $(\lambda ())$      | INTERIOR / | 553 SF | 51M <sup>2</sup> |
|------------------|---|---------------------|------------|--------|------------------|
|                  |   | $   \times$         | BALCONY /  | 145 SF | 13M <sup>2</sup> |
| NATIIVOMIAMI.COM | / | $\bigcirc \bigcirc$ | TOTAL /    | 698 SF | 65M²             |
|                  |   |                     |            |        |                  |