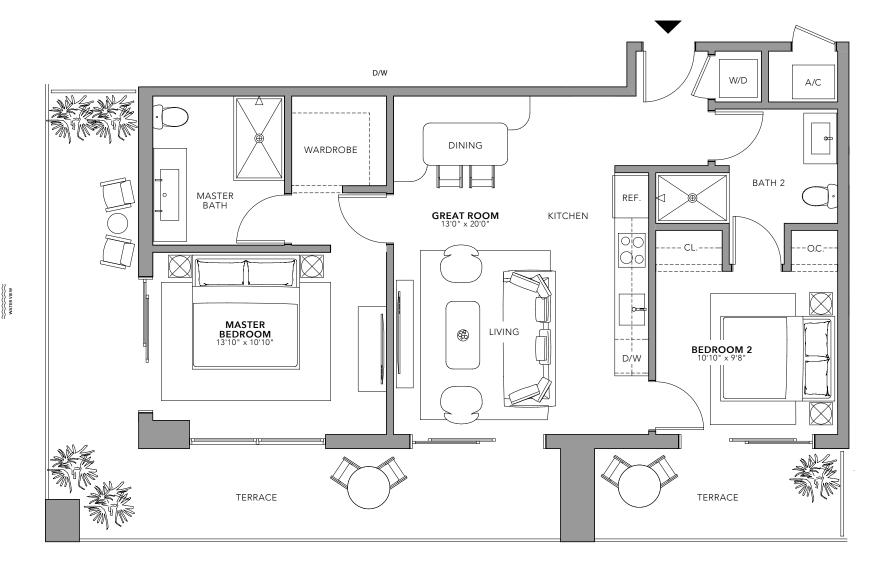

© ORAL REPRESENTATIONS CANNOT BE RELIED UPON AS CORRECTLY STATING THE REPRESENTATIONS OF THE DEVELOPER. FOR CORRECT REPRESENTATIONS, MAKE REFERENCE TO THIS BROCHURE AND TO THE DOCUMENTS REQUIRED BY SECTION 718.503, FLORIDA STATUTES, TO BE FURNISHED BY A DEVELOPER TO A BUYER OR LESSEE. STATED SQUARE FOOTAGES ARE MEASURED TO THE EXTERIOR BOUNDARIES OF THE EXTERIOR WALLS AND THE CENTERLINE OF INTERINOR DEMISSING WALLS AND THE CONTRACT AND THE SOULAPE FOOTAGES AND IMMENSIONS THAT WOULD BE DETERMINED BY USING THE DESCRIPTION AND DEFINITION OF THE 'UNIT'S TO THE HE DECLARATION WHICH GENERALLY ONLY INDUCT ALLOPS AND THE SOULAPE. FOOTAGES AND IMMENSIONS THAT WOULD BE DETERMINED BY USING THE DESCLIDES ALL INTERCOR STRUCTURED. SAND THE SOULAPE. FOOTAGES AND IMMENSIONS THAT WOULD BE DETERMINED BY USING THE DESCLIDES ALL INTERCOR STRUCTURED. SAND THE SOULAPE. FOOTAGES AND IMMENSIONS THAT WOULD BE DETERMINED BY USING THE DESCLIDES ALL INTERCOR STRUCTURED. SAND THE SOULAPE. FOOTAGES AND IMMENSIONS THAT WOULD BE DETERMINED BY USING THE DESCLIDES ALL INTERCOR STRUCTURED. COMPONENT AND OTHER COMMON LEMENTS IN OTHER COMMON LEMENTS IN OTHER COMMON LEMENTS IN OTHER COMMON LEMENTS IN THE REPORT WERE AND OTHER COMPONENT ADVOIDE TO A LUW A PROSPECTIVE EVENT TO COMMON LEMENTS IN OTHER COMPONENTS AND OTHER COMPONENTS AND OTHER COMPONENTS IN A RESPECT RECTARGES. WITHOUT REPRESENTATIONS, AREAD STRUCTURED. THE AREAD STRUCTURE AND A RESPECT RECTARGES. WITHOUT READERS AND THE RECALL REPORT WERE A REPRESENTATION ON THAT STRUCTURE AND A RESPECTIVE REPORT ABOVE AND SEE TO ATTIVITY. THE STRUCTURE AND A RESPECT RECTARGES AND A RESPECT RECTARGES, WITHOUT RESPECTED USING AND RESPECT RECTARGES. THE RECALL REPORT WERE A REPRESENTATION ON THAT STRUCTURE AND A RESPECT RECTARGES. AND A RESPECT RECTARGES AND A REPRESENTATION AND RECORDARY OR ANY COUNT ALL DIREMENTS IN THE RECALL REPORT WEIL AVAIL AND RESPECT RECTARGES. AND A RESPECT RECTARGES AND A REPRESENTATION AND A RESPECT RECTARGES AND A REPRESENTATION AND RECORDARY AS REPRESENTED AND A THE RECALL FLOOR / 24-47 2 BEDROOM / 2 BATHROOM

 $N \overline{AT} \underset{\text{powered by Airbnb}}{V O} / M AM$ 

Ó

KEY PLATE

INTERIOR / 1,072 S BALCONY / 400 SF TOTAL / 1.472 S

1,072 SF 100M<sup>2</sup> 400 SF 37M<sup>2</sup> 1,472 SF 137M<sup>2</sup>