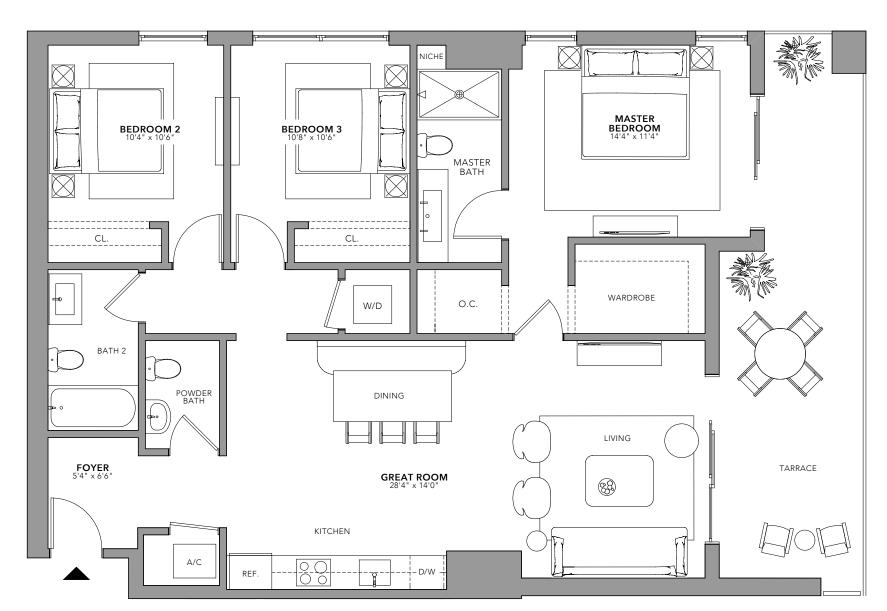

© ORAL REPRESENTATIONS CANNOT BE RELIED UPON AS CORRECTLY STATING THE REPRESENTATIONS OF THE DEVELOPER. FOR CORRECT REPRESENTATIONS, MAKE REFERENCE TO THIS BROCHURE AND TO THE DOCUMENTS REQUIRED BY SECTION 718.503, FLORIDA STATUTES, TO BE FURNISHED BY A DEVELOPER TO A BUYER OR LESSEE. STATED SQUARE FOOTAGES ARE MEASURED TO THE EXTERIOR BOUNDARIES OF THE EXTERIOR WALLS AND THE CENTERLINE OF INTERINOR DEMISSING WALLS AND THE CONTRACT AND THE SOULAPE FOOTAGES AND IMMENSIONS THAT WOULD BE DETERMINED BY USING THE DESCRIPTION AND DEFINITION OF THE 'UNIT'S TO THE HE DECLARATION WHICH GENERALLY ONLY INDUCT ALLOPS AND THE SOULAPE. FOOTAGES AND IMMENSIONS THAT WOULD BE DETERMINED BY USING THE DESCLIDES ALL INTERCOR STRUCTURED. SAND THE SOULAPE. FOOTAGES AND IMMENSIONS THAT WOULD BE DETERMINED BY USING THE DESCLIDES ALL INTERCOR STRUCTURED. SAND THE SOULAPE. FOOTAGES AND IMMENSIONS THAT WOULD BE DETERMINED BY USING THE DESCLIDES ALL INTERCOR STRUCTURED. SAND THE SOULAPE. FOOTAGES AND IMMENSIONS THAT WOULD BE DETERMINED BY USING THE DESCLIDES ALL INTERCOR STRUCTURED. COMPONENT AND OTHER COMMON LEMENTS IN OTHER COMMON LEMENTS IN OTHER COMMON LEMENTS IN OTHER COMMON LEMENTS IN THE REPORT WERE AND OTHER COMPONENT ADVOIDE TO A LUW A PROSPECTIVE EVENT TO COMMON LEMENTS IN OTHER COMPONENTS AND OTHER COMPONENTS AND OTHER COMPONENTS IN A RESPECT RECTARGES. WITHOUT REPRESENTATIONS, AREAD STRUCTURED. THE AREAD STRUCTURE AND A RESPECT RECTARGES. WITHOUT READERS AND THE RECALL REPORT WERE A REPRESENTATION ON THAT STRUCTURE AND A RESPECTIVE REPORT ABOVE AND SEE TO ATTIVITY. THE STRUCTURE AND A RESPECT RECTARGES AND A RESPECT RECTARGES, WITHOUT RESPECTED USING AND RESPECT RECTARGES. THE RECALL REPORT WERE A REPRESENTATION ON THAT STRUCTURE AND A RESPECT RECTARGES. AND A RESPECT RECTARGES AND A REPRESENTATION AND RECORDARY OR ANY COUNT ALL DIREMENTS IN THE RECALL REPORT WEIL AVAIL AND RESPECT RECTARGES. AND A RESPECT RECTARGES AND A REPRESENTATION AND A RESPECT RECTARGES AND A REPRESENTATION AND RECORDARY AS REPRESENTED AND A THE RECALL FLOOR / 24-47 2 BEDROOM / 2 BATHROOM

 $N \overline{AT} \underset{\text{powered by Airbnb}}{V O} / M AM$ 

Ó

KEY PLATE

INTERIOR / 1,072 S BALCONY / 400 SF TOTAL / 1.472 S

1,072 SF 100M<sup>2</sup> 400 SF 37M<sup>2</sup> 1,472 SF 137M<sup>2</sup>

© ORAL REPRESENTATIONS CANNOT BE RELIED UPON AS CORRECTLY STATING THE REPRESENTATIONS OF THE DEVELOPER. FOR CORRECT REPRESENTATIONS, MAKE REFERENCE TO THIS BROCHURE AND TO THE DOCUMENTS REQUIRED BY SECTION 718.503, FLORIDA STATUTES, TO BE FURNISHED BY A DEVELOPER TO A BUYER OR LESSEE. STATED SQUARE FOOTAGES ARE MEASURED TO THE EXTERIOR BOUNDARIES OF THE EXTERIOR WALLS AND THE CENTERLINE OF INTERINOR DEMISSING WALLS AND THE CONTRACT AND THE SOULAPE FOOTAGES AND IMMENSIONS THAT WOULD BE DETERMINED BY USING THE DESCRIPTION AND DEFINITION OF THE 'UNIT'S TO THE HE DECLARATION WHICH GENERALLY ONLY INDUCT ALLOPS AND THE SOULAPE. FOOTAGES AND IMMENSIONS THAT WOULD BE DETERMINED BY USING THE DESCLIDES ALL INTERCOR STRUCTURED. SAND THE SOULAPE. FOOTAGES AND IMMENSIONS THAT WOULD BE DETERMINED BY USING THE DESCLIDES ALL INTERCOR STRUCTURED. SAND THE SOULAPE. FOOTAGES AND IMMENSIONS THAT WOULD BE DETERMINED BY USING THE DESCLIDES ALL INTERCOR STRUCTURED. SAND THE SOULAPE. FOOTAGES AND IMMENSIONS THAT WOULD BE DETERMINED BY USING THE DESCLIDES ALL INTERCOR STRUCTURED. COMPONENT AND OTHER COMMON LEMENTS IN OTHER COMMON LEMENTS IN OTHER COMMON LEMENTS IN OTHER COMMON LEMENTS IN THE REPORT WERE AND OTHER COMPONENT ADVOIDE TO A LUW A PROSPECTIVE EVENT TO COMMON LEMENTS IN OTHER COMPONENTS AND OTHER COMPONENTS AND OTHER COMPONENTS IN A RESPECT RECTARGES. WITHOUT REPRESENTATIONS, AREAD STRUCTURED. THE AREAD STRUCTURE AND A RESPECT RECTARGES. WITHOUT READERS AND THE RECALL REPORT WERE A REPRESENTATION ON THAT STRUCTURE AND A RESPECTIVE REPORT ABOVE AND SEE TO ATTIVITY. THE STRUCTURE AND A RESPECT RECTARGES AND A RESPECT RECTARGES, WITHOUT RESPECTED USING AND RESPECT RECTARGES. THE RECALL REPORT WERE A REPRESENTATION ON THAT STRUCTURE AND A RESPECT RECTARGES. AND A RESPECT RECTARGES AND A REPRESENTATION AND RECORDARY OR ANY COUNT ALL DIREMENTS IN THE RECALL REPORT WEIL AVAIL AND RESPECT RECTARGES. AND A RESPECT RECTARGES AND A REPRESENTATION AND A RESPECT RECTARGES AND A REPRESENTATION AND RECORDARY AS REPRESENTED AND A THE RECALL