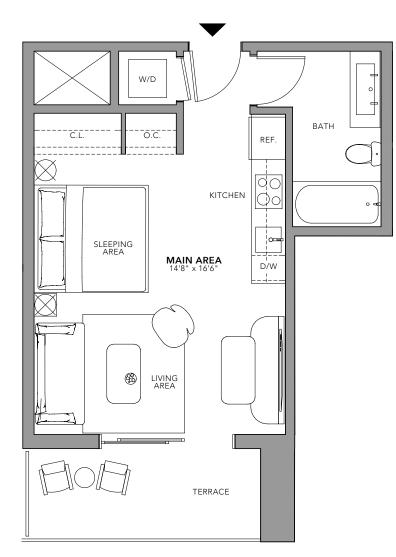

#### FLOOR / 24-47 1 BEDROOM / 1 BATHROON

|                  | $\cap \neg$  | INTERIOR / | 687 SF | 64M <sup>2</sup> |
|------------------|--------------|------------|--------|------------------|
|                  |              | BALCONY /  | 59 SF  | 6M <sup>2</sup>  |
| NATIIVOMIAMI.COM | $\bigcirc$ / | TOTAL /    | 746 SF | 70M <sup>2</sup> |