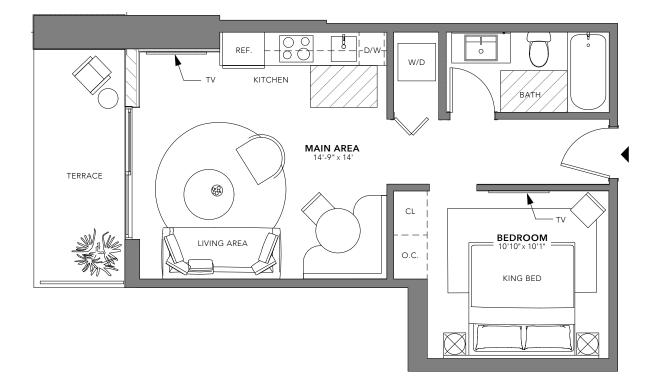

#### FLOOR / 24-47 1 BEDROOM / 1 BATHROON

|                  | $\cap \neg$  | INTERIOR / | 687 SF | 64M <sup>2</sup> |
|------------------|--------------|------------|--------|------------------|
|                  |              | BALCONY /  | 59 SF  | 6M <sup>2</sup>  |
| NATIIVOMIAMI.COM | $\bigcirc$ / | TOTAL /    | 746 SF | 70M <sup>2</sup> |