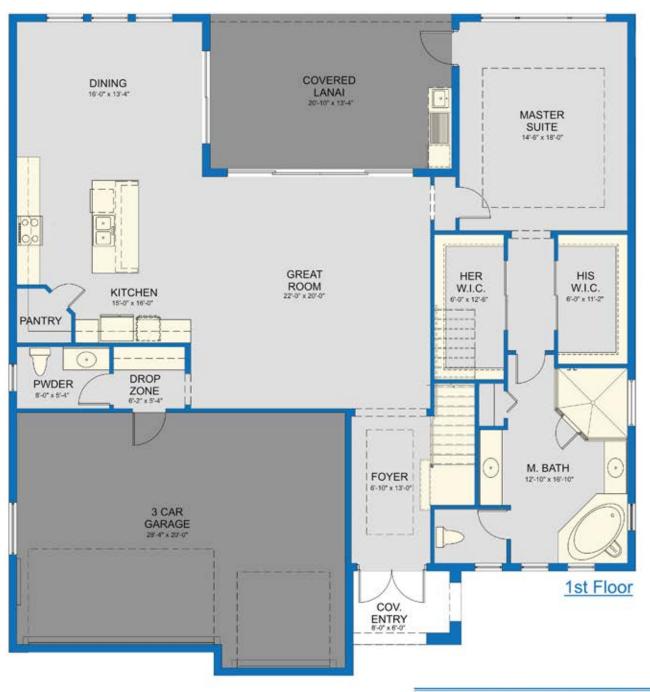

## BORDEAUX TWO STORY PLAN

| 1st Floor A/C Area | 1,918 sf |
|--------------------|----------|
| 2nd Floor A/C Area | 1,335 sf |
| Covered Entry      | 63 sf    |
| Covered Lanai      | 278 sf   |
| 3 Car Garage       | 624 sf   |
| Gross Area         | 4,218 sf |