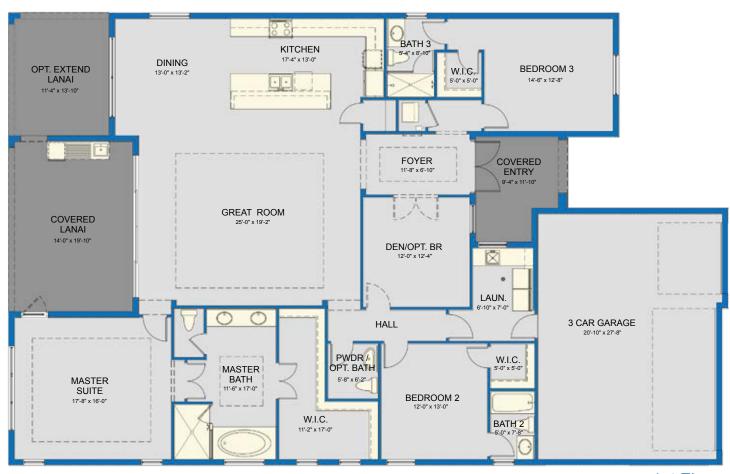

1st Floor

| 1st Floor A/C Area                             | 2,656 sf                   |
|------------------------------------------------|----------------------------|
| Covered Entry<br>Covered Lanai<br>3 Car Garage | 110 sf<br>275 sf<br>612 sf |
| Gross Area                                     | 3,653 sf                   |
| Opt. Ext. Covered Lanai                        | 143 sf                     |