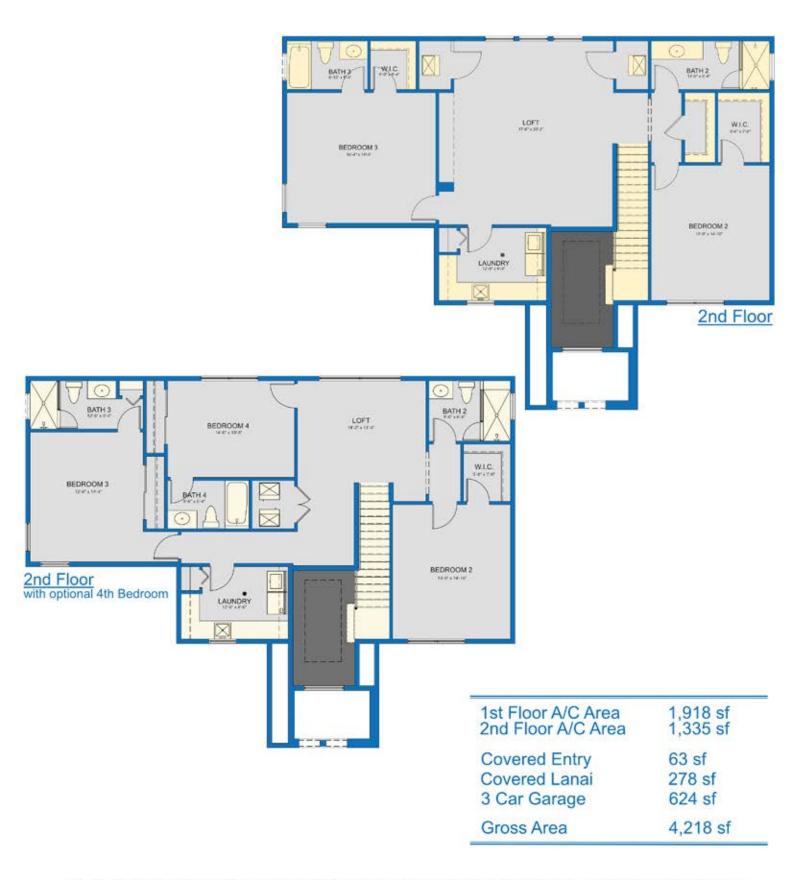

## BORDEAUX TWO STORY PLAN

| 1st Floor A/C Area | 1,918 sf |
|--------------------|----------|
| 2nd Floor A/C Area | 1,335 sf |
| Covered Entry      | 63 sf    |
| Covered Lanai      | 278 sf   |
| 3 Car Garage       | 624 sf   |
| Gross Area         | 4,218 sf |