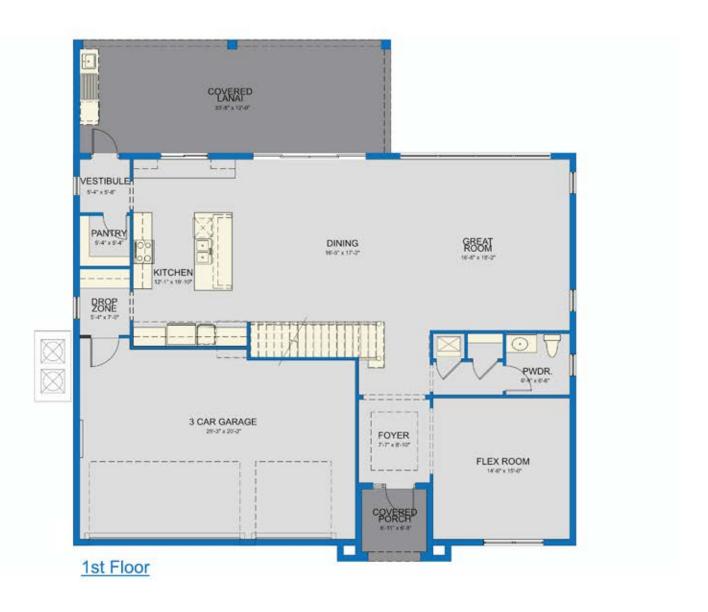

1st Floor

| 1st Floor A/C Area                             | 2,656 sf                   |
|------------------------------------------------|----------------------------|
| Covered Entry<br>Covered Lanai<br>3 Car Garage | 110 sf<br>275 sf<br>612 sf |
| Gross Area                                     | 3,653 sf                   |
| Opt. Ext. Covered Lanai                        | 143 sf                     |

## BORDEAUX TWO STORY PLAN



| 1st Floor A/C Area | 1,918 sf |
|--------------------|----------|
| 2nd Floor A/C Area | 1,335 sf |
| Covered Entry      | 63 sf    |
| Covered Lanai      | 278 sf   |
| 3 Car Garage       | 624 sf   |
| Gross Area         | 4,218 sf |

## BORDEAUX TWO STORY PLAN







| 1st Floor A/C Area | 1,560 sf |
|--------------------|----------|
| 2nd Floor A/C Area | 1,947 sf |
| Covered Entry      | 55 sf    |
| Covered Lanai      | 404 sf   |
| 3 Car Garage       | 621 sf   |
| Gross Area         | 4,587 sf |

## BORDEAUX TWO STORY PLAN