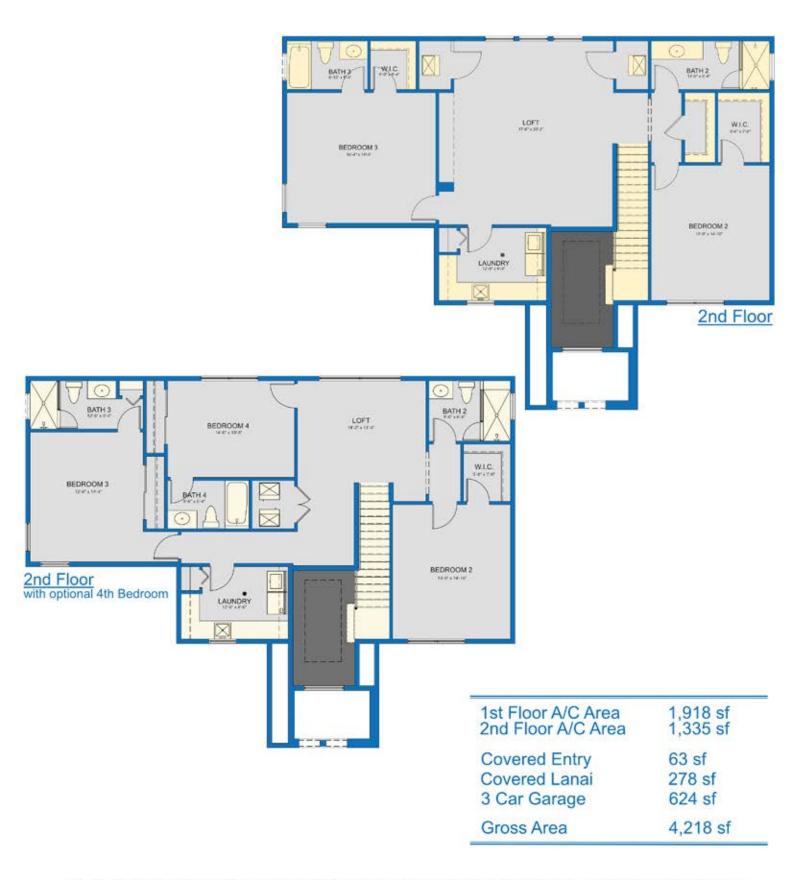

## BORDEAUX TWO STORY PLAN

| 1st Floor A/C Area | 1,918 sf |
|--------------------|----------|
| 2nd Floor A/C Area | 1,335 sf |
| Covered Entry      | 63 sf    |
| Covered Lanai      | 278 sf   |
| 3 Car Garage       | 624 sf   |
| Gross Area         | 4,218 sf |

## BORDEAUX TWO STORY PLAN

| 1st Floor A/C Area | 1,560 sf |
|--------------------|----------|
| 2nd Floor A/C Area | 1,947 sf |
| Covered Entry      | 55 sf    |
| Covered Lanai      | 404 sf   |
| 3 Car Garage       | 621 sf   |
| Gross Area         | 4,587 sf |